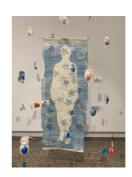

#### Ema Shin

Maternal Garden (blue) 2023 Cloth, cotton, ink, embroidery, linen, steel, textile, wire on fabric. EWESDP23-0001 \$8000

Bronwyn Hack Untitled 2023 beads, cotton, material, string, stuffing, wire, thread. 36 x 50 x 15 cm BRHA3D23-0004 \$700

#### Ema Shin

Hearts of Absent Women 2023 Cotton, embroidery, linen, steel, textile, wire. EWESDP23-0002 \$5000

**Ema Shin** *Hearts of Absent Women #8* 2022 c-type digital print 56.4 x 39 cm EWESDP22-0004 16/50 \$490

# Ema Shin

Hearts of Absent Women 2021 Cotton, embroidery, linen, steel, textile, wire. EWESDP21-0001 \$5000