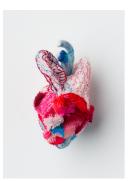

#### Bronwyn Hack

My Heart Goes On 2022 cotton, material, string, stuffing, thread. 37 x 30 x 20 cm BRHA3D22-0003 \$600

#### **Bronwyn Hack**

Untitled 2022 cotton, material, string, stuffing, thread. 37 x 24 x 12 cm BRHA3D22-0004 \$500

Bronwyn Hack Heart 2022 cotton, material, string, stuffing, thread. 51 x 25 x 13 cm BRHA3D22-0002 \$600