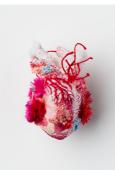

#### Bronwyn Hack

My Heart Goes On 2022 cotton, material, string, stuffing, thread. 37 x 30 x 20 cm BRHA3D22-0003 \$600

#### **Bronwyn Hack**

Untitled 2022 cotton, material, string, stuffing, thread. 37 x 24 x 12 cm BRHA3D22-0004 \$500

Bronwyn Hack Heart 2022 cotton, material, string, stuffing, thread. 51 x 25 x 13 cm BRHA3D22-0002 \$600