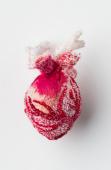

#### **Bronwyn Hack**

Untitled 2022 cotton, material, string, stuffing, thread. 37 x 24 x 12 cm BRHA3D22-0004 \$500

Bronwyn Hack Heart 2022 cotton, material, string, stuffing, thread. 51 x 25 x 13 cm BRHA3D22-0002 \$600