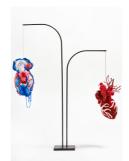

#### Ema Shin

Hearts of Absent Women 2023 Cotton, embroidery, linen, steel, textile, wire. EWESDP23-0002 \$5000

**Ema Shin** *Hearts of Absent Women #8* 2022 c-type digital print 56.4 x 39 cm EWESDP22-0004 16/50 \$490

# Ema Shin

Hearts of Absent Women 2021 Cotton, embroidery, linen, steel, textile, wire. EWESDP21-0001 \$5000