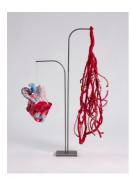

#### Ema Shin

Maternal Garden (blue) 2023 Cloth, cotton, ink, embroidery, linen, steel, textile, wire on fabric. EWESDP23-0001 \$8000

Bronwyn Hack Untitled 2023 beads, cotton, material, string, stuffing, wire, thread. 36 x 50 x 15 cm BRHA3D23-0004 \$700

#### Ema Shin

Hearts of Absent Women 2023 Cotton, embroidery, linen, steel, textile, wire. EWESDP23-0002 \$5000

**Ema Shin** *Hearts of Absent Women #8* 2022 c-type digital print 56.4 x 39 cm EWESDP22-0004 16/50 \$490

# Ema Shin

Hearts of Absent Women 2021 Cotton, embroidery, linen, steel, textile, wire. EWESDP21-0001 \$5000