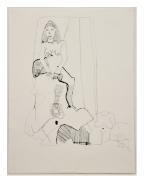

#### Lisa Reid

Life Drawing (female figure on stool with patterned rug in background) 2002 pencil on paper 66 x 50 cm LR02-0014 \$1150

**Ema Shin** *Hearts of Absent Women #5* 2022 c-type digital print 56.4 x 39 cm EWESDP22-0001 7/50 \$490

## Lisa Reid

Untitled 2014 pencil on paper 50 x 35 cm LR14-0008 \$900

Lisa Reid Life Drawing (female figure) 2002 pencil on paper 66 x 50 cm LR02-0051 \$1150