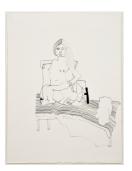

#### Lisa Reid

Life Drawing (female figure on stool with patterned rug in background) 2002 pencil on paper 66 x 50 cm LR02-0014 \$1150

**Ema Shin** *Hearts of Absent Women #5* 2022 c-type digital print 56.4 x 39 cm EWESDP22-0001 7/50 \$490

## Lisa Reid

Untitled 2014 pencil on paper 50 x 35 cm LR14-0008 \$900

Lisa Reid Life Drawing (female figure) 2002 pencil on paper 66 x 50 cm LR02-0051 \$1150