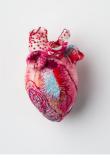

#### Bronwyn Hack

My Heart Goes On 2022 cotton, material, string, stuffing, thread. 37 x 30 x 20 cm BRHA3D22-0003 \$600

#### **Bronwyn Hack**

Untitled 2022 cotton, material, string, stuffing, thread. 37 x 24 x 12 cm BRHA3D22-0004 \$500

Bronwyn Hack Heart 2022 cotton, material, string, stuffing, thread. 51 x 25 x 13 cm BRHA3D22-0002 \$600